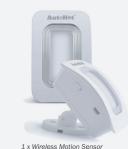

#### Item # WLB-MS Wireless Motion Sensor

UPC# 850018743174

The on-demand recirculation mode can be activated anywhere in a home when the user comes in range of the sensor. (WLB Required; Sold Separately)