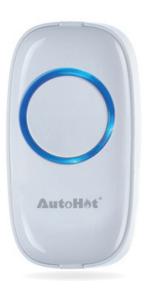

## WLB Wireless On-Demand Button Kit

UPC # 850018743167

Activate the NRCR's on-demand recirculation mode with our new wireless on-demand button kit. This kit includes 2 wireless transmitters and a wireless receiver.