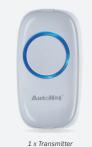

### Item # WLB-ET Extra WLB Transmitter

Additional transmitter for WLB wireless on-demand button kit. (WLB Required; Sold Separately)