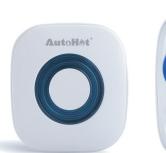

1 x Receiver

AutoHøt'

2 x Transmitter

## WLB Wireless On-Demand Button Kit

UPC # 850018743167

Activate the NRCR's on-demand recirculation mode with our new wireless on-demand button kit. This kit includes 2 wireless transmitters and a wireless receiver.